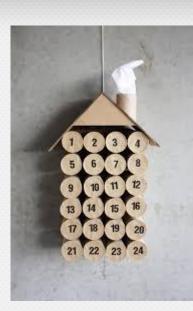

# **TOP 10 School Wastes**

1<sup>st</sup> Special Nursery school of Patras, Greece

#### **USED A4 PAPER**







We use the other side of it

# LEFTOVERS OF COLOR PAPER







Make new collages for color mixing

# TOILET PAPER ROLLS











#### Use them to do new crafts

# PLASTIC BOTTLES' CAPS







Collect them and give it to plastic companies. They give us back materials for the school.

# FOOD LEFTOVERS









#### Put them in the compost box

## **EMPTY PENS**







#### Use them to do new crafts

# **BROKEN FURNITURE**



**Repair them!** 

# SEEDS OF THE SNACK FRUITS









Plant them in the school yard and see them grow!

## UDED PACKAGE





Jewellery Box from waste Plastic Box



# Put them in the proper recycle bin or new crafts

## TREE BRANCHES





Make new crafts (like the one we brought you!) We wet them, make the mobile, paint them and let them dry in the sun.