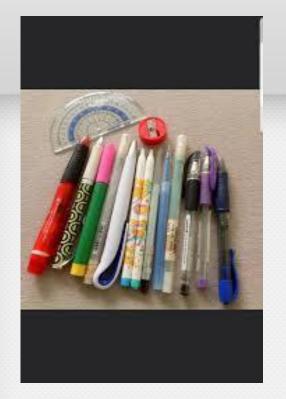

# **TOP 10 School Wastes**

1<sup>st</sup> Special Nursery school of Patras, Greece

#### **USED A4 PAPER**







We use the other side of it

# LEFTOVERS OF COLOR PAPER







Make new collages for color mixing

# TOILET PAPER ROLLS











#### Use them to do new crafts

# PLASTIC BOTTLES' CAPS







Collect them and give it to plastic companies. They give us back materials for the school.

# FOOD LEFTOVERS









#### Put them in the compost box

## **EMPTY PENS**







#### Use them to do new crafts

# **BROKEN FURNITURE**



**Repair them!** 

# SEEDS OF THE SNACK FRUITS









Plant them in the school yard and see them grow!

## UDED PACKAGE





Jewellery Box from waste Plastic Box



# Put them in the proper recycle bin or new crafts

## TREE BRANCHES





Make new crafts (like the one we brought you!) We wet them, make the mobile, paint them and let them dry in the sun.