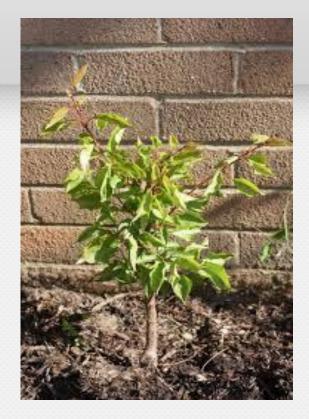

# **TOP 10 School Wastes**

1<sup>st</sup> Special Nursery school of Patras, Greece

#### **USED A4 PAPER**







We use the other side of it

# LEFTOVERS OF COLOR PAPER







Make new collages for color mixing

# TOILET PAPER ROLLS











#### Use them to do new crafts

# PLASTIC BOTTLES' CAPS







Collect them and give it to plastic companies. They give us back materials for the school.

# FOOD LEFTOVERS









#### Put them in the compost box

## **EMPTY PENS**







#### Use them to do new crafts

# **BROKEN FURNITURE**



**Repair them!** 

# SEEDS OF THE SNACK FRUITS









Plant them in the school yard and see them grow!

## UDED PACKAGE





Jewellery Box from waste Plastic Box



# Put them in the proper recycle bin or new crafts

## TREE BRANCHES





Make new crafts (like the one we brought you!) We wet them, make the mobile, paint them and let them dry in the sun.