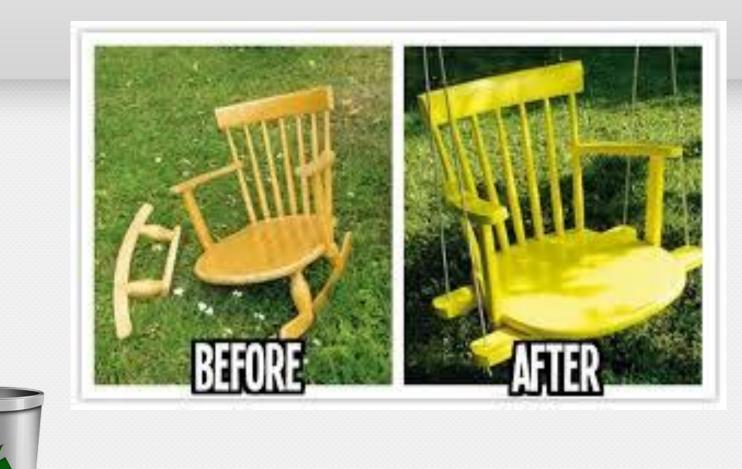

# **TOP 10 School Wastes**

1<sup>st</sup> Special Nursery school of Patras, Greece

#### **USED A4 PAPER**







We use the other side of it

# LEFTOVERS OF COLOR PAPER







Make new collages for color mixing

# TOILET PAPER ROLLS











#### Use them to do new crafts

# PLASTIC BOTTLES' CAPS







Collect them and give it to plastic companies. They give us back materials for the school.

# FOOD LEFTOVERS









#### Put them in the compost box

## **EMPTY PENS**







#### Use them to do new crafts

# **BROKEN FURNITURE**



**Repair them!** 

# SEEDS OF THE SNACK FRUITS









Plant them in the school yard and see them grow!

## UDED PACKAGE





Jewellery Box from waste Plastic Box



# Put them in the proper recycle bin or new crafts

## TREE BRANCHES





Make new crafts (like the one we brought you!) We wet them, make the mobile, paint them and let them dry in the sun.