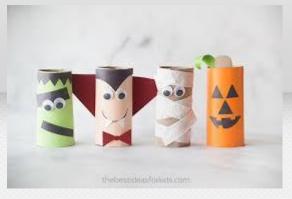

# **TOP 10 School Wastes**

1<sup>st</sup> Special Nursery school of Patras, Greece

#### **USED A4 PAPER**







We use the other side of it

# LEFTOVERS OF COLOR PAPER







Make new collages for color mixing

# TOILET PAPER ROLLS











#### Use them to do new crafts

# PLASTIC BOTTLES' CAPS







Collect them and give it to plastic companies. They give us back materials for the school.

# FOOD LEFTOVERS









#### Put them in the compost box

## **EMPTY PENS**







#### Use them to do new crafts

# **BROKEN FURNITURE**



**Repair them!** 

# SEEDS OF THE SNACK FRUITS









Plant them in the school yard and see them grow!

## UDED PACKAGE





Jewellery Box from waste Plastic Box



# Put them in the proper recycle bin or new crafts

## TREE BRANCHES





Make new crafts (like the one we brought you!) We wet them, make the mobile, paint them and let them dry in the sun.