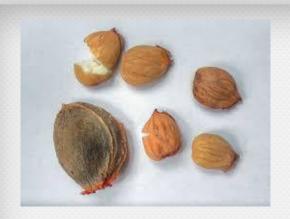

# **TOP 10 School Wastes**

1<sup>st</sup> Special Nursery school of Patras, Greece

#### **USED A4 PAPER**







We use the other side of it

# LEFTOVERS OF COLOR PAPER







Make new collages for color mixing

# TOILET PAPER ROLLS











#### Use them to do new crafts

# PLASTIC BOTTLES' CAPS







Collect them and give it to plastic companies. They give us back materials for the school.

# FOOD LEFTOVERS









#### Put them in the compost box

## **EMPTY PENS**







#### Use them to do new crafts

# **BROKEN FURNITURE**



**Repair them!** 

# SEEDS OF THE SNACK FRUITS









Plant them in the school yard and see them grow!

## UDED PACKAGE





Jewellery Box from waste Plastic Box



# Put them in the proper recycle bin or new crafts

## TREE BRANCHES





Make new crafts (like the one we brought you!) We wet them, make the mobile, paint them and let them dry in the sun.