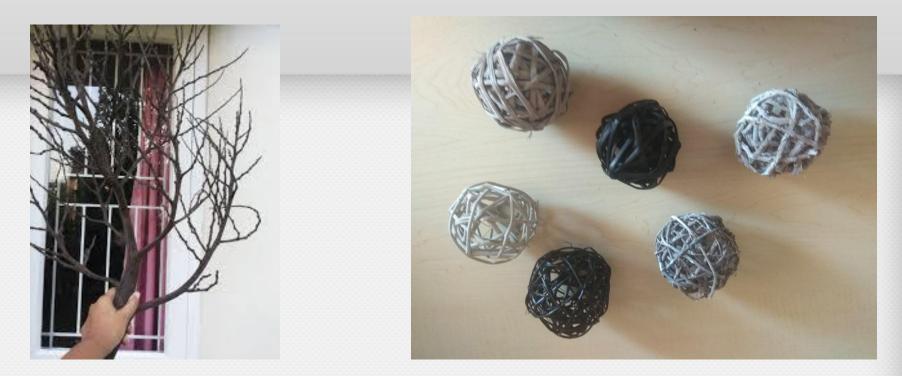

## TREE BRANCHES

Make new crafts (like the one we brought you!) We wet them, make the mobile, paint them and let them dry in the sun.