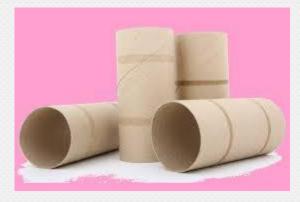

# **TOP 10 School Wastes**

1<sup>st</sup> Special Nursery school of Patras, Greece

#### **USED A4 PAPER**







We use the other side of it

# LEFTOVERS OF COLOR PAPER







Make new collages for color mixing

# TOILET PAPER ROLLS











#### Use them to do new crafts

# PLASTIC BOTTLES' CAPS







Collect them and give it to plastic companies. They give us back materials for the school.

# FOOD LEFTOVERS









#### Put them in the compost box

## **EMPTY PENS**







#### Use them to do new crafts

# **BROKEN FURNITURE**



**Repair them!** 

# SEEDS OF THE SNACK FRUITS









Plant them in the school yard and see them grow!

## UDED PACKAGE





Jewellery Box from waste Plastic Box



# Put them in the proper recycle bin or new crafts

## TREE BRANCHES





Make new crafts (like the one we brought you!) We wet them, make the mobile, paint them and let them dry in the sun.