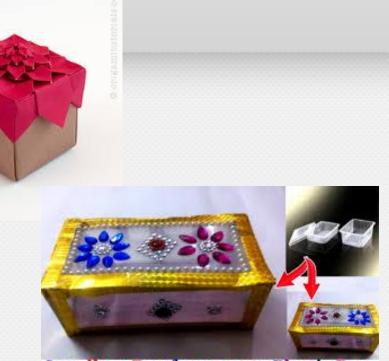

# **TOP 10 School Wastes**

1<sup>st</sup> Special Nursery school of Patras, Greece

#### **USED A4 PAPER**







We use the other side of it

# LEFTOVERS OF COLOR PAPER







Make new collages for color mixing

# TOILET PAPER ROLLS











#### Use them to do new crafts

# PLASTIC BOTTLES' CAPS







Collect them and give it to plastic companies. They give us back materials for the school.

# FOOD LEFTOVERS









#### Put them in the compost box

## **EMPTY PENS**







#### Use them to do new crafts

# **BROKEN FURNITURE**



**Repair them!** 

# SEEDS OF THE SNACK FRUITS









Plant them in the school yard and see them grow!

## UDED PACKAGE





Jewellery Box from waste Plastic Box



# Put them in the proper recycle bin or new crafts

## TREE BRANCHES





Make new crafts (like the one we brought you!) We wet them, make the mobile, paint them and let them dry in the sun.