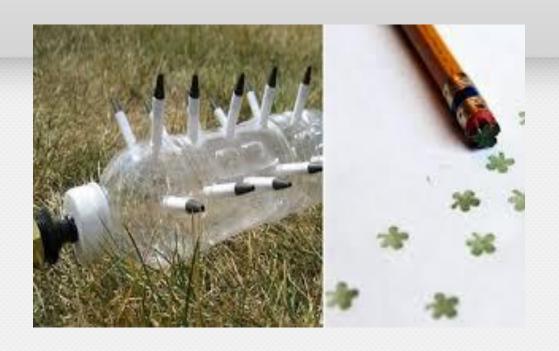

# **TOP 10 School Wastes**

1<sup>st</sup> Special Nursery school of Patras, Greece

#### **USED A4 PAPER**







We use the other side of it

# LEFTOVERS OF COLOR PAPER







Make new collages for color mixing

# TOILET PAPER ROLLS











#### Use them to do new crafts

# PLASTIC BOTTLES' CAPS







Collect them and give it to plastic companies. They give us back materials for the school.

# FOOD LEFTOVERS









#### Put them in the compost box

## **EMPTY PENS**







#### Use them to do new crafts

# **BROKEN FURNITURE**



**Repair them!** 

# SEEDS OF THE SNACK FRUITS









Plant them in the school yard and see them grow!

## UDED PACKAGE





Jewellery Box from waste Plastic Box



# Put them in the proper recycle bin or new crafts

## TREE BRANCHES





Make new crafts (like the one we brought you!) We wet them, make the mobile, paint them and let them dry in the sun.